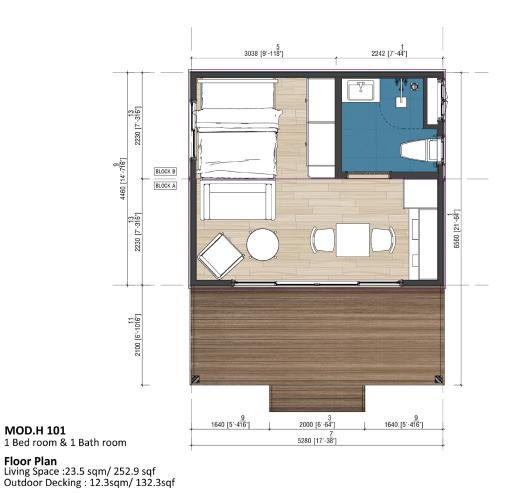

Materials are from certified plantations in today's leading countries, applying European and New Zealand standard treatment technology.

**MOD.H 101** 

General Info.

253 sq ft / 23.5m2 Studio bedroom 1 bathroom

**Features** 

Steel Framework Solar + Battery Powered Smart home system

**Finishing Options** 

Roofs
Cladding
Ceiling
Flooring/Decking

Pricing Details
\*Subject to change

House - TBD Transport - TBD Installation - TBD Modular Installation

1 story

1 kitchen/pantry

Insulated Walls Front Porch

1 entrance (Oversized Sliding Doors)

Doors Lighting Appliances Furnishings

SPC Flooring-Timber Planks Color: White Oak

Kitchen Benchtop Color: White Marble

Bathroom Flooring Color: Grey Marble

Wall & Celing
Color: White Oak

Bathroom Wall Color: White Marble

**Cabinet**Color: White Oak

moduluxhomes.com