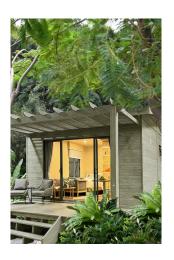

## **GARDEN STUDIO**

Compact & Innovative 253 sq ft

## Garden Studio

253 sq ft / 23.5m2

Compact and innovative, the Garden Studio brings all your needs in a compact form. Combining flexible design, diverse finishing materials, and the latest manufacturing technologies to create user-friendly living spaces while meeting the "green" demands of today's age. The Garden Studio has a living space of 253 sq ft, featuring a studio bedroom and 1 bathroom. Through utilization of modern processing technologies and with consideration of the environment, this model achieves the impossible; the collaboration between sustainability and