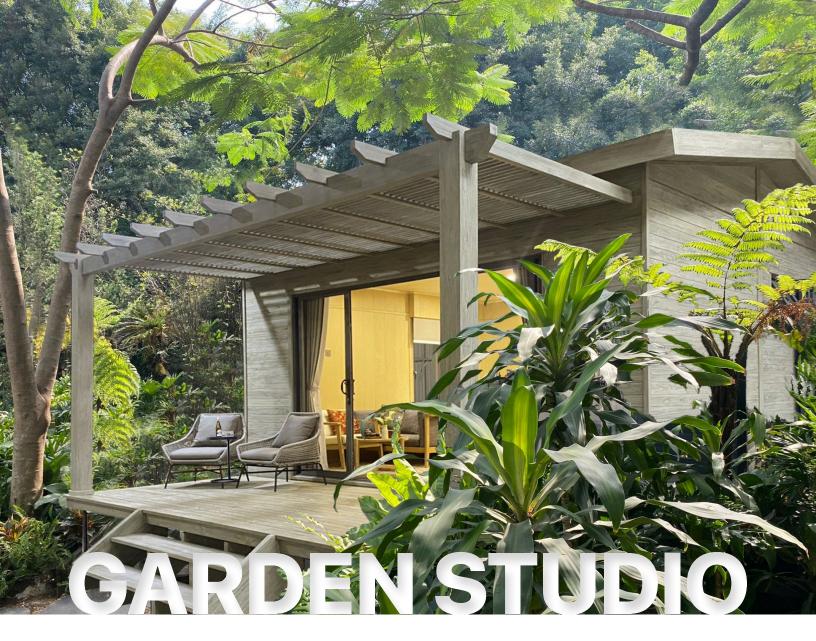

## **GARDEN STUDIO**

Compact & Innovative 253 sq ft

## Garden Studio

253 sq ft / 23.5m2

Compact and innovative, the Garden Studio brings all your needs in a compact form. Combining flexible design, diverse finishing materials, and the latest manufacturing technologies to create user-friendly living spaces while meeting the "green" demands of today's age. The Garden Studio has a living space of 253 sq ft, featuring a studio bedroom and 1 bathroom. Through utilization of modern processing technologies and with consideration of the environment, this model achieves the impossible; the collaboration between sustainability and