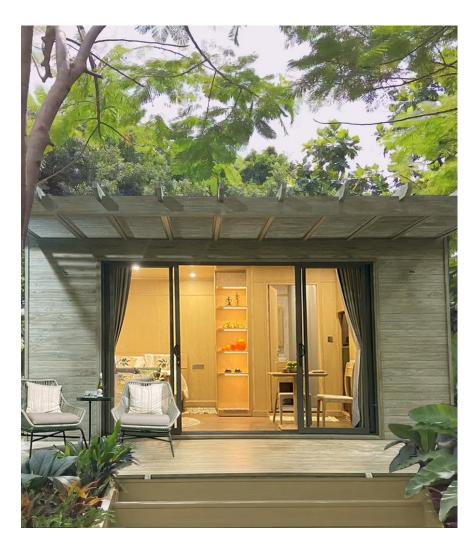

## **GARDEN STUDIO**

Compact & Innovative 253 sq ft

## Garden Studio

253 sq ft / 23.5m2

Compact and innovative, the Garden Studio brings all your needs in a compact form. Combining flexible design, diverse finishing materials, and the latest manufacturing technologies to create user-friendly living spaces while meeting the "green" demands of today's age. The Garden Studio has a living space of 253 sq ft, featuring a studio bedroom and 1 bathroom. Through utilization of modern processing technologies and with consideration of the environment, this model achieves the impossible; the collaboration between sustainability and

Materials are from certified plantations in today's leading countries, applying European and New Zealand standard treatment technology.

**MOD.H 101** 

General Info.

253 sq ft / 23.5m2 Studio bedroom 1 bathroom