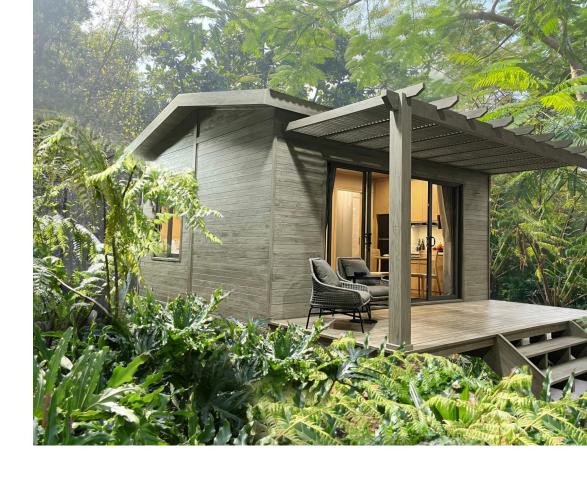

## **GARDEN STUDIO**

Compact & Innovative 253 sq ft

## Garden Studio

253 sq ft / 23.5m2

Compact and innovative, the Garden Studio brings all your needs in a compact form. Combining flexible design, diverse finishing materials, and the latest manufacturing technologies to create user-friendly living spaces while meeting the "green" demands of today's age. The Garden Studio has a living space of 253 sq ft, featuring a studio bedroom and 1 bathroom. Through utilization of modern processing technologies and with consideration of the environment, this model achieves the impossible; the collaboration between sustainability and