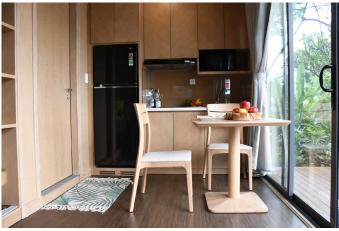

## Garden Studio

253 sq ft / 23.5m2

Compact and innovative, the Garden Studio brings all your needs in a compact form. Combining flexible design, diverse finishing materials, and the latest manufacturing technologies to create user-friendly living spaces while meeting the "green" demands of today's age. The Garden Studio has a living space of 253 sq ft, featuring a studio bedroom and 1 bathroom. Through utilization of modern processing technologies and with consideration of the environment, this model achieves the impossible; the collaboration between sustainability and

1 story

1 kitchen/pantry

Insulated Walls Front Porch

1 entrance (Oversized Sliding Doors)

Doors Lighting Appliances Furnishings

SPC Flooring-Timber Planks Color: White Oak

Kitchen Benchtop Color: White Marble