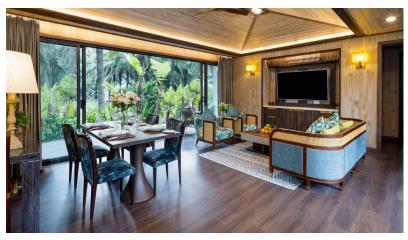

General Info.

1076 sq ft / 100 m2

2 bedrooms 2 bathrooms

**Features** 

Wooden framework
Solar powered

Smart home system

**Finishing Options** 

Roofs Cladding Ceiling

Doors Lighting Appliances

Furnishings (optional with cost)

moduluxhomes.com