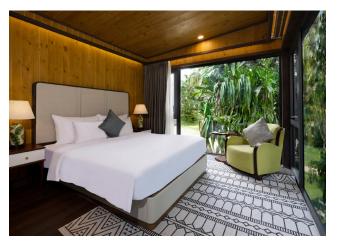

## **ECOLUX**

1000 sq ft / 100 m2

First of our kind, the Ecolux is a completely innovative modular home solution developed by Modulux Homes, combining flexible design and diverse finishing materials to create userfriendly living spaces while meeting the "green" demands of today's age. The Ecolux has a living space of 1000 sq ft, featuring 2 bedrooms and 2 bathrooms. Through utilization of modern processing technologies and with consideration of the environment, this model achieves the impossible; the collaboration between sustainability and elegance.

General Info.

1076 sq ft / 100 m2

2 bedrooms 2 bathrooms

**Features** 

Wooden framework
Solar powered

Smart home system

**Finishing Options** 

Roofs Cladding Ceiling