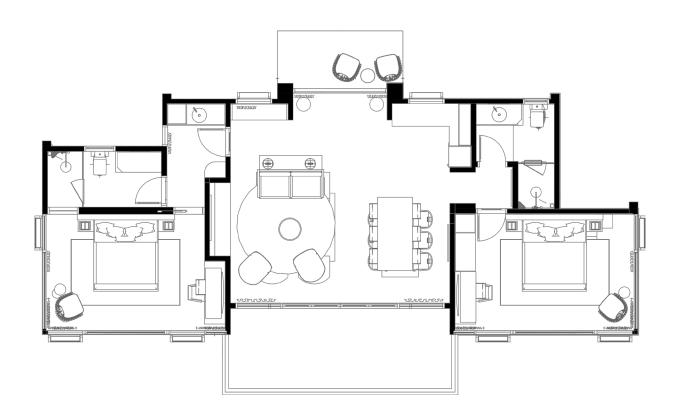

## **ECOLUX**

1000 sq ft / 100 m2

First of our kind, the Ecolux is a completely innovative modular home solution developed by Modulux Homes, combining flexible design and diverse finishing materials to create userfriendly living spaces while meeting the "green" demands of today's age. The Ecolux has a living space of 1000 sq ft, featuring 2 bedrooms and 2 bathrooms. Through utilization of modern processing technologies and with consideration of the environment, this model achieves the impossible; the collaboration between sustainability and elegance.

General Info.

1076 sq ft / 100 m2

2 bedrooms 2 bathrooms

**Features** 

Wooden framework
Solar powered

Smart home system

**Finishing Options** 

Roofs Cladding Ceiling