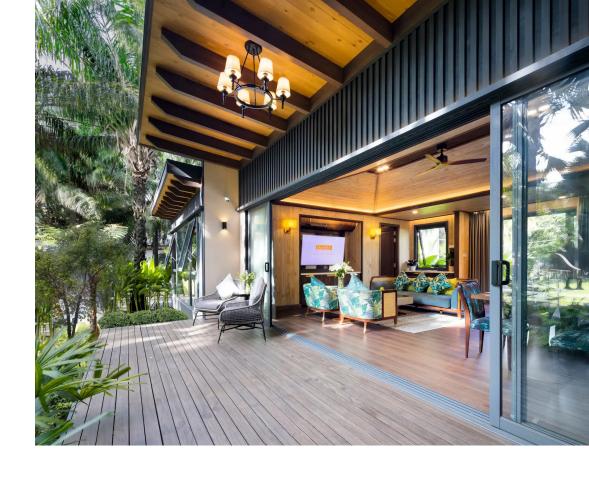

## **ECOLUX**

1000 sq ft / 100 m2

First of our kind, the Ecolux is a completely innovative modular home solution developed by Modulux Homes, combining flexible design and diverse finishing materials to create userfriendly living spaces while meeting the "green" demands of today's age. The Ecolux has a living space of 1000 sq ft, featuring 2 bedrooms and 2 bathrooms. Through utilization of modern processing technologies and with consideration of the environment, this model achieves the impossible; the collaboration between sustainability and elegance.

Materials are from certified plantations in today's leading countries, applying European and New Zealand standard treatment technology. With our modern production line and experienced team of engineers, we are able to manufacture and assemble the Ecolux in just 1 week using an extremely precise process that respects the interior designs customized for customers.