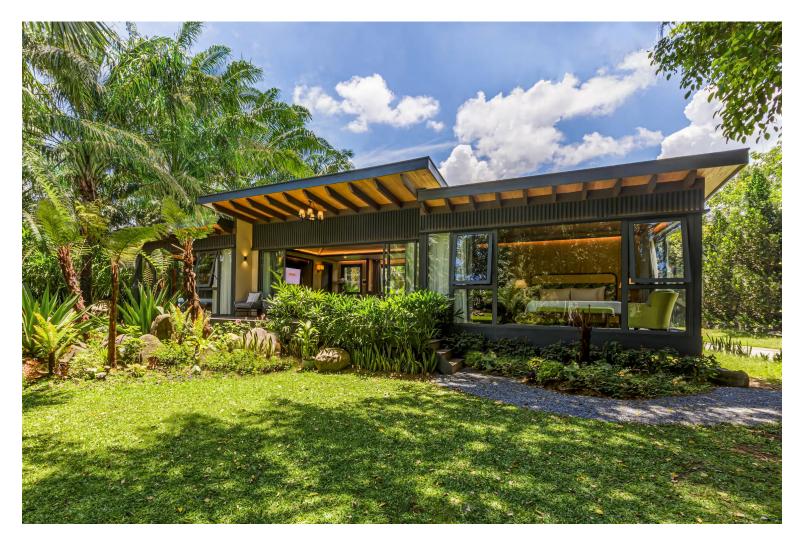

## **Ecolux**

First of our kind. 1000 sq ft.

## **ECOLUX**

1000 sq ft / 100 m2

First of our kind, the Ecolux is a completely innovative modular home solution developed by Modulux Homes, combining flexible design and diverse finishing materials to create userfriendly living spaces while meeting the "green" demands of today's age. The Ecolux has a living space of 1000 sq ft, featuring 2 bedrooms and 2 bathrooms. Through utilization of modern processing technologies and with consideration of the environment, this model achieves the impossible; the collaboration between sustainability and elegance.