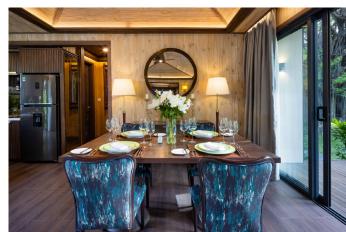

General Info.

1076 sq ft / 100 m2

2 bedrooms 2 bathrooms

**Features** 

Wooden framework
Solar powered

Smart home system

**Finishing Options** 

Roofs Cladding Ceiling

Doors Lighting Appliances

Furnishings (optional with cost)

moduluxhomes.com