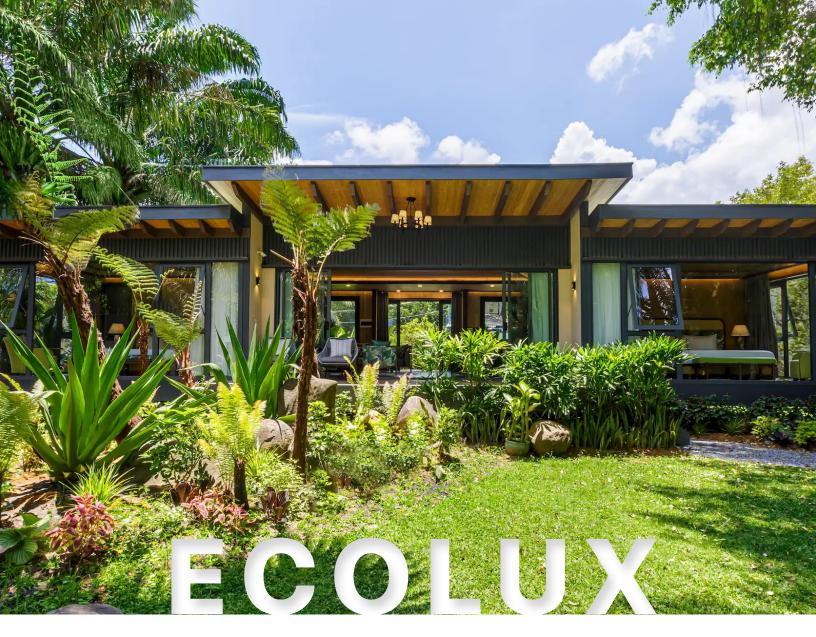

## **Ecolux**

First of our kind. 1000 sq ft.

## **ECOLUX**

1000 sq ft / 100 m2

First of our kind, the Ecolux is a completely innovative modular home solution developed by Modulux Homes, combining flexible design and diverse finishing materials to create userfriendly living spaces while meeting the "green" demands of today's age. The Ecolux has a living space of 1000 sq ft, featuring 2 bedrooms and 2 bathrooms. Through utilization of modern processing technologies and with consideration of the environment, this model achieves the impossible; the collaboration between sustainability and elegance.