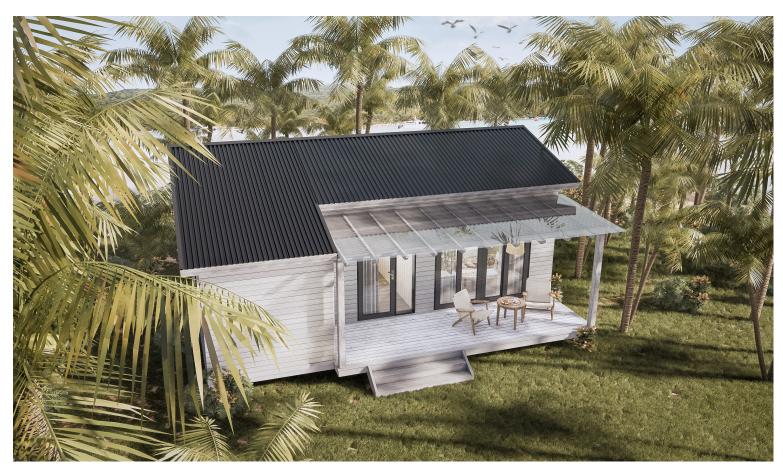

ronment, this model achieves the impossible; the collaboration between sustainability and elegance.

Materials are from certified plantations in today's leading countries, applying European and New Zealand standard treatment technology.





MOD.H 101A

**Floor Plan**Living Space: 34 sqm/ 365.9 sqf
Outdoor Decking: 11.1sqm/ 119.4sqf



General Info. 366 sq ft / 34m2

1 bedroom 1 bathroom

Features Steel Framework

Solar + Battery Powered Smart home system

Finishing Options Roofs

Cladding Ceiling

Flooring/Decking

Pricing Details
\*Subject to change

House - TBD Transport - TBD Installation - TBD Panelized Installation

1 story

1 kitchen/pantry

Insulated Walls Front Porch

2 entrances (Oversized Sliding Doors)

Doors Lighting Appliances Furnishings

#### 3D Model/ Exterior Overview





### 3D Model/ Living - Dining - Kitchen









#### 3D Model/ **Bedroom - Bathroom**







SPC Flooring-Timber Planks
Color: White Oak



Kitchen Benchtop Color: White Marble



Bathroom Flooring Color: Grey Marble



Wall & Celing Color: White Oak



Bathroom Wall
Color: White Marble



Cabinet
Color: White Oak



moduluxhomes.com