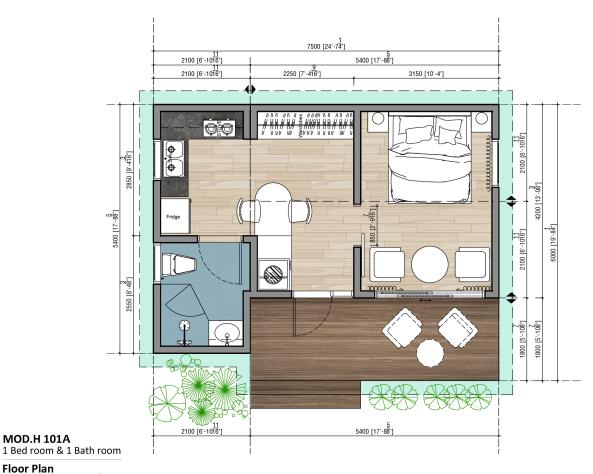

Materials are from certified plantations in today's leading countries, applying European and New Zealand standard treatment technology.

MOD.H 101A

**Floor Plan**Living Space: 34 sqm/ 365.9 sqf
Outdoor Decking: 11.1sqm/ 119.4sqf