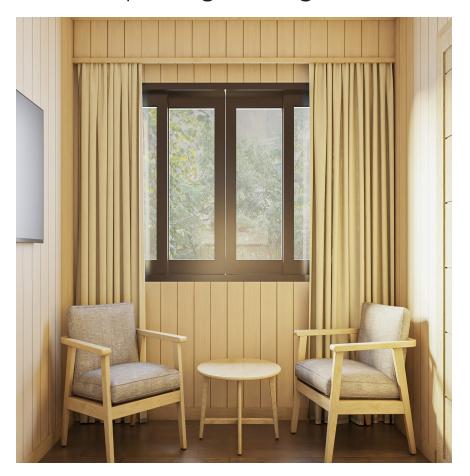

; the collaboration between sustainability and elegance.

Materials are from certified plantations in today's leading countries, applying European and New Zealand standard treatment technology.





MOD.H 101A

**Floor Plan**Living Space: 34 sqm/ 365.9 sqf
Outdoor Decking: 11.1sqm/ 119.4sqf



General Info. 366 sq ft / 34m2

1 bedroom 1 bathroom

Features Steel Framework

Solar + Battery Powered Smart home system

Finishing Options Roofs

Cladding Ceiling

Flooring/Decking

Pricing Details
\*Subject to change

House - TBD Transport - TBD Installation - TBD Panelized Installation

1 story

1 kitchen/pantry

Insulated Walls Front Porch

2 entrances (Oversized Sliding Doors)

Doors Lighting Appliances Furnishings

#### 3D Model/ Exterior Overview





### 3D Model/ Living - Dining - Kitchen









#### 3D Model/ **Bedroom - Bathroom**







SPC Flooring-Timber Planks
Color: White Oak



Kitchen Benchtop Color: White Marble



Bathroom Flooring Color: Grey Marble



Wall & Celing Color: White Oak



Bathroom Wall
Color: White Marble



Cabinet
Color: White Oak



moduluxhomes.com