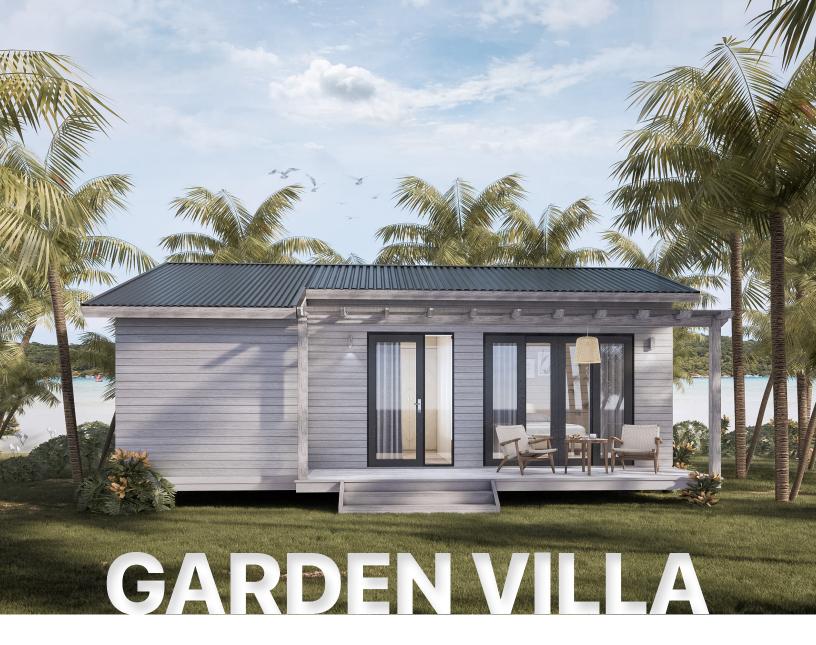

## **GARDEN VILLA**

Compact & Innovative 366 sq ft

# Garden Villa

366 sq ft / 34m2

Compact and innovative, the Garden Villa brings all your needs in a compact form. Combining flexible design, diverse finishing materials, and the latest manufacturing technologies to create user-friendly living spaces while meeting the "green" demands of today's age. The Garden Vila has a living space of 366 sq ft, featuring 1 bed and 1 bathroom. Through utilization of modern processing technologies and with consideration of the environment, this model achieves the impossible; the collaboration between sustainability and elegance.