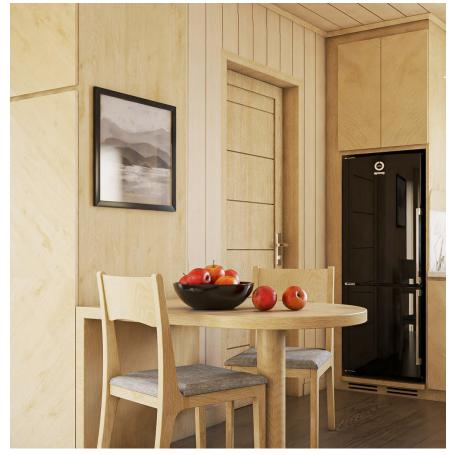

collaboration between sustainability and elegance.

Materials are from certified plantations in today's leading countries, applying European and New Zealand standard treatment technology.





MOD.H 101A

**Floor Plan**Living Space: 34 sqm/ 365.9 sqf
Outdoor Decking: 11.1sqm/ 119.4sqf



General Info. 366 sq ft / 34m2

1 bedroom 1 bathroom

Features Steel Framework

Solar + Battery Powered Smart home system

Finishing Options Roofs

Cladding Ceiling

Flooring/Decking

Pricing Details
\*Subject to change

House - TBD Transport - TBD Installation - TBD Panelized Installation

1 story

1 kitchen/pantry

Insulated Walls Front Porch

2 entrances (Oversized Sliding Doors)

Doors Lighting Appliances Furnishings

#### 3D Model/ Exterior Overview





### 3D Model/ Living - Dining - Kitchen









#### 3D Model/ **Bedroom - Bathroom**







SPC Flooring-Timber Planks
Color: White Oak



Kitchen Benchtop Color: White Marble



Bathroom Flooring Color: Grey Marble



Wall & Celing Color: White Oak



Bathroom Wall
Color: White Marble



Cabinet
Color: White Oak



moduluxhomes.com