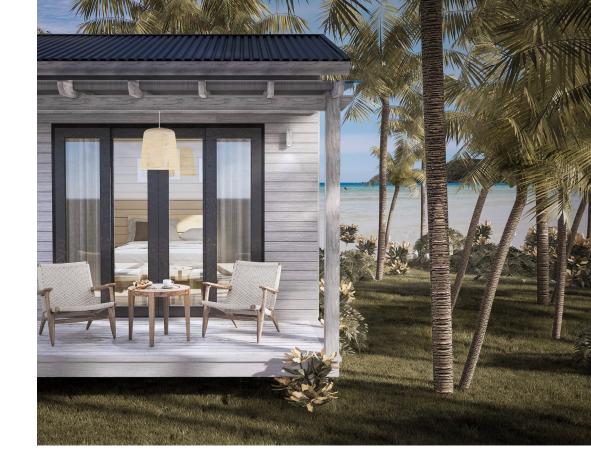

## **GARDEN VILLA**

Compact & Innovative 366 sq ft

# Garden Villa

366 sq ft / 34m2

Compact and innovative, the Garden Villa brings all your needs in a compact form. Combining flexible design, diverse finishing materials, and the latest manufacturing technologies to create user-friendly living spaces while meeting the "green" demands of today's age. The Garden Vila has a living space of 366 sq ft, featuring 1 bed and 1 bathroom. Through utilization of modern processing technologies and with consideration of the environment, this model achieves the impossible; the collaboration between sustainability and elegance.