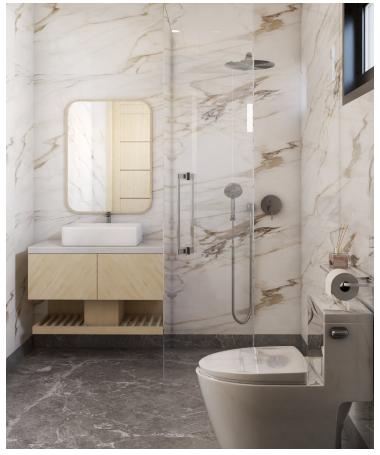

#### 3D Model/ **Bedroom - Bathroom**

SPC Flooring-Timber Planks
Color: White Oak

Kitchen Benchtop Color: White Marble

Bathroom Flooring Color: Grey Marble

Wall & Celing Color: White Oak

Bathroom Wall
Color: White Marble