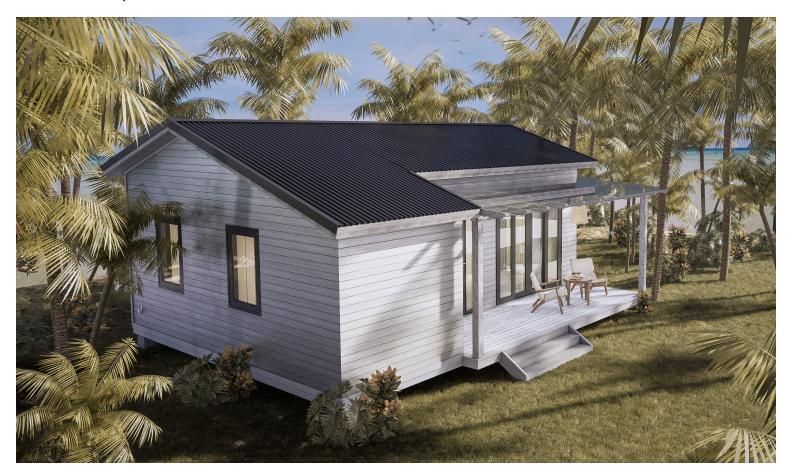

vironment, this model achieves the impossible; the collaboration between sustainability and elegance.

Materials are from certified plantations in today's leading countries, applying European and New Zealand standard treatment technology.





MOD.H 101A

**Floor Plan**Living Space: 34 sqm/ 365.9 sqf
Outdoor Decking: 11.1sqm/ 119.4sqf



General Info. 366 sq ft / 34m2

1 bedroom 1 bathroom

Features Steel Framework

Solar + Battery Powered Smart home system

Finishing Options Roofs

Cladding Ceiling

Flooring/Decking

Pricing Details
\*Subject to change

House - TBD Transport - TBD Installation - TBD Panelized Installation

1 story

1 kitchen/pantry

Insulated Walls Front Porch

2 entrances (Oversized Sliding Doors)

Doors Lighting Appliances Furnishings

#### 3D Model/ Exterior Overview





### 3D Model/ Living - Dining - Kitchen









#### 3D Model/ **Bedroom - Bathroom**







SPC Flooring-Timber Planks
Color: White Oak



Kitchen Benchtop Color: White Marble



Bathroom Flooring Color: Grey Marble



Wall & Celing Color: White Oak



Bathroom Wall
Color: White Marble



Cabinet
Color: White Oak



moduluxhomes.com