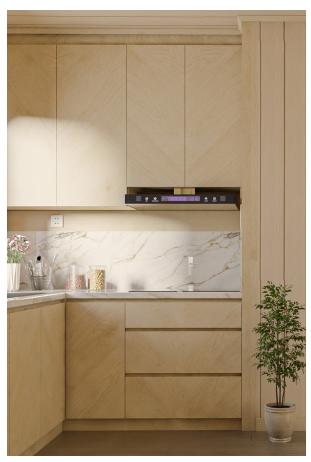

the collaboration between sustainability and elegance.

Materials are from certified plantations in today's leading countries, applying European and New Zealand standard treatment technology.





MOD.H 101A

**Floor Plan**Living Space: 34 sqm/ 365.9 sqf
Outdoor Decking: 11.1sqm/ 119.4sqf



General Info. 366 sq ft / 34m2

1 bedroom 1 bathroom

Features Steel Framework

Solar + Battery Powered Smart home system

Finishing Options Roofs

Cladding Ceiling

Flooring/Decking

Pricing Details
\*Subject to change

House - TBD Transport - TBD Installation - TBD Panelized Installation

1 story

1 kitchen/pantry

Insulated Walls Front Porch

2 entrances (Oversized Sliding Doors)

Doors Lighting Appliances Furnishings

#### 3D Model/ Exterior Overview





### 3D Model/ Living - Dining - Kitchen









#### 3D Model/ **Bedroom - Bathroom**







SPC Flooring-Timber Planks
Color: White Oak



Kitchen Benchtop Color: White Marble



Bathroom Flooring Color: Grey Marble



Wall & Celing Color: White Oak



Bathroom Wall
Color: White Marble



Cabinet
Color: White Oak



moduluxhomes.com