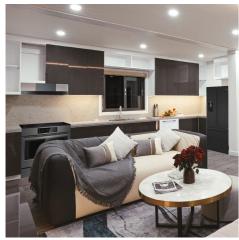

### **General info**

1168 sq ft Modular Installation 1 story 2 bedroom 1 kitchen

Steel Framework Solar + Battery Powered Smart home system

Features

Insulated Walls Front Porch 3 entrance

Flooring/Decking Doors Lighting Furnishings **Appliances** 