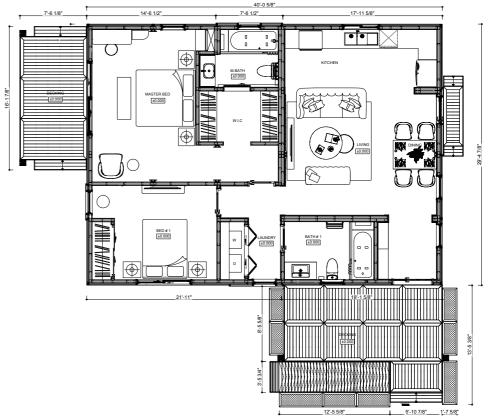

## LASV.MD.ADU.001

Home Areas: 1168 sq ft | Decking: 366 sq ft

LIVING ROOM 395 sqf

## **FLOOR PLAN**

63 sqf