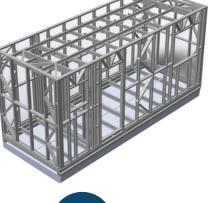

### **ADVANCED ASSEMBLY TECHNOLOGY**

Structural elements are composed of C-shaped profiles assembled using a dry, fast, and efficient building method. Multiple steel fasteners, stiffeners, and complementary profiles ensure superior stability and connection of the frame elements.

The materials filling the gaps between frame elements offer exceptional thermal insulation, meet acoustic standards, and provide fire protection, delivering comfort, safety, and efficiency.

Office address: Unit 901, The Waterfront Saigon, 1-1A Ton Duc Thang, District 1, Ho Chi Minh City, Vietnam Factory address: 69/13 Binh Chuan 42 Street, Binh Chuan Ward, Thuan An City, Binh Duong Province, Vietnam NO.2025