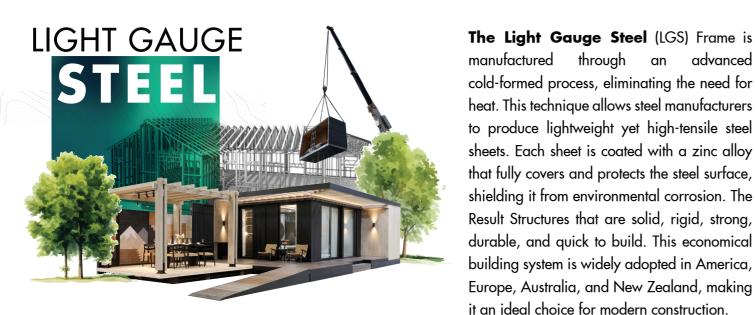

**ADVANTAGES** 

FIRE RESISTANT

100% ECO FRIENDLY

LESS WASTE, GREATER RECYCLABILITY

LIGHTWEIGHT & ROBUST DESIGN

The LGS frame is constructed from

cold-formed galvanized steel

profiles. Heat insulation materials

are placed in the gaps between

the frame elements, while surface

layers, made from various

materials, form a multi-layered, high-performing structure.

**EXPEDITIOUS** SAFER CONSTRUCTION CONSTRUCTION

LIGHT WEIGHT